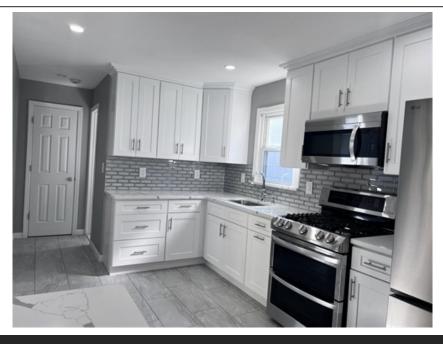

Welcome to a charming and newly renovated 2-bedroom and 1-bathroom unit. The apartment, located on the second floor, features granite countertops, breakfast nook, and stainless steel appliances. The property is conveniently located on a quite block just a few minutes walking distance to Garfield Ave light rail station and steps to Berry Lane and Arlington Park.