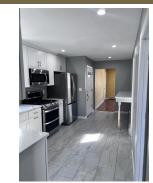

Welcome to a charming and newly renovated 2-bedroom and 1-bathroom unit. The apartment, located on the second floor, features granite countertops, breakfast nook, and stainless steel appliances. The property is conveniently located on a quite block just a few minutes walking distance to Garfield Ave light rail station and steps to Berry Lane and Arlington Park.